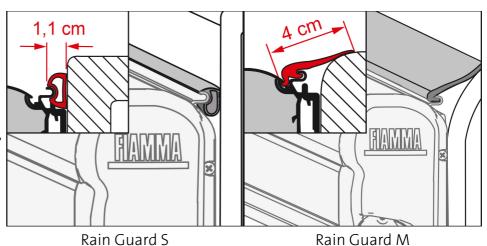

## **Rain Guard and Cover**

RAIN GUARD S / M / L

**RAIN GUARD S:** for awnings installed with standard AS 120 brackets on flat walls.

RAIN GUARD M: for awnings, mounted with adapter spaced out from the wall (up to 4cm) or on curved walls.

RAIN GUARD L: for awnings, mounted with adapter spaced out from the wall (up to 9cm) or on curved walls.

Item

03477-01-

Rain Guard S

| Rain Guard L |       |
|--------------|-------|
| Description  | Price |
|              |       |