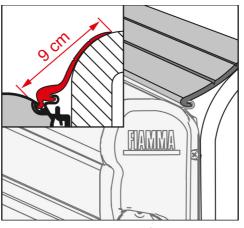

RAIN GUARD L: for awnings, mounted with adapter spaced out from the wall (up to 9cm) or on curved walls.

Item

03477-01-

Rain Guard S

| Rain Guard L |       |
|--------------|-------|
| Description  | Price |
|              |       |