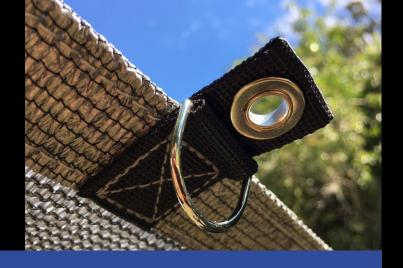

### **REINFORCED D-RINGS**

Reinforced D-Rings enable you to put screens on poles to extend shaded living areas