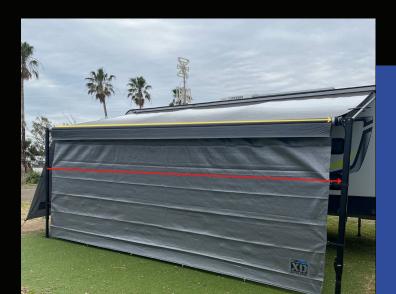

### **XD CARAVAN SCREENS**

Designed Tough for Australian Conditions

The XD (Extra Drop) range of Caravan Privacy Screens in Silver-Grey and Black. These screens come with a longer 1.95m vertical length compared to the standard 1.80m drop providing a full length screen that can be pegged down at ground level.