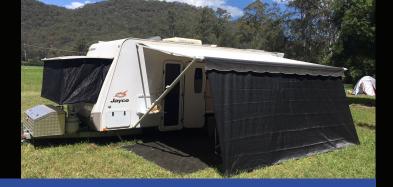

### **XD CARAVAN SCREENS**

Designed Tough for Australian Conditions

The XD (Extra Drop) range of Caravan Privacy Screens in Silver-Grey and Black. These screens come with a longer 1.95m vertical length compared to the standard 1.80m drop providing a full length screen that can be pegged down at ground level.

#### **SUITS ALL MAJOR AWNINGS**

Roll out & Box Awning Versions Available