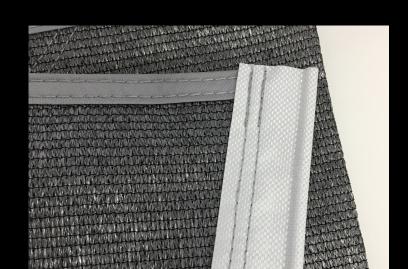

# **QUALITY KEDAR SPLINE**

High quality reinforced Kedar rope spline as standard. Enhances the longevity of the product and eliminates bunching along fabric