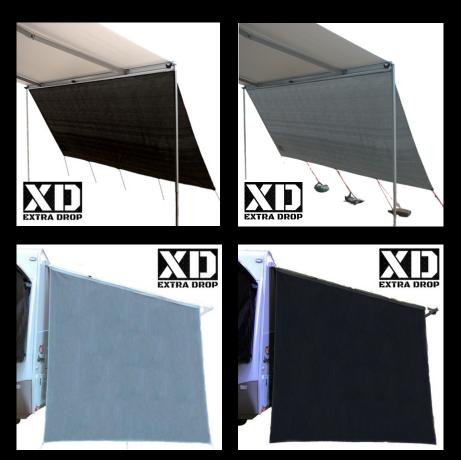

## XD - Extra Drop Caravan Screens

The XD (Extra Drop) range of Caravan Privacy Screens has a longer 1.95m vertical length compared to the standard 1.8m drop, providing a full-length screen that can be pegged down at ground level.

## WHY BUY THE XD?

| EXTRA<br>HEIGHT &<br>WIDTH                | 1.95M LENGTH<br>FOR EXTRA<br>PRIVACY      | 95%<br>SHADE<br>PROTECTION                        |
|-------------------------------------------|-------------------------------------------|---------------------------------------------------|
|                                           | EASY &<br>SIMPLE TO<br>SET UP             | AVAILABLE IN<br>SILVER-GREY<br>OR BLACK           |
| HEMMED<br>EDGING TO<br>PREVENT<br>FRAYING |                                           |                                                   |
| REINFORCED<br>KEDAR SPLINE                | HEAVY DUTY<br>D-RING TABS<br>WITH EYELETS | DESIGNED<br>TOUGH FOR<br>AUSTRALIAN<br>CONDITIONS |